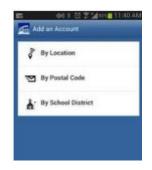

## Step 1: Add an Account

**By Location:** If you have GPS on your Mobile Device and are close to the school

**By School District:** Search for Sumter County