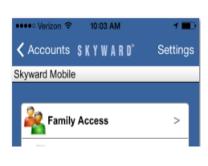

## **Step 4: Skyward Mobile Access**

You should now see Family Access on the screen, which is where you go to see your children's information, including grades and attendance.

If you have any questions about configuring this App, please contact Central Office 259-2350.