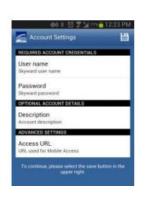

## **Step 2: Account Settings**

Enter your Skyward Account User Name and Password for your Family Access (You should have received a letter with this information in the mail).

No other entries are needed.