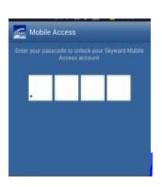

**Step 3: Mobile Access Security** 

For privacy and security, you must choose a 4 digit passcode, which you will have to type in each time you want to access the App.

If you forget your passcode, you will need to delete the App and start over.